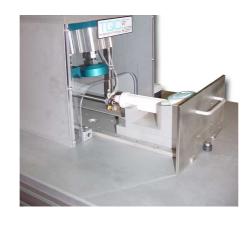

## Shower Head Leak Test

Series 20 Unit

- Medical industry
- TQC Series 20 leak test fixture
- Nolek S9 Leak Test Instrument with fixture control
- Inductance Weld integrity leak test
- Auto start on drawer closure
- Drawer interlocked on a failure
- Single Character fail mark
- Clean room environment
- Portable

The machine was designed to leak test the inductance weld on a plastic shower head.

External vacuum leak test at a test pressure of -0.85 bar and an internal test pressure of 4 bar.

Maximum leak rate of 80mm<sup>3</sup>/sec at a differential test pressure of 5 bar.

Machine throughput of 1 unit every 27 seconds including manual loading and unloading time.