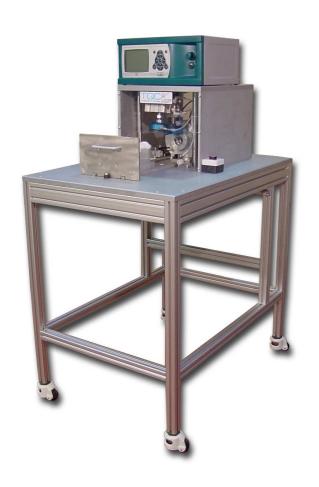

## Shower Head Leak Test

Series 20 Unit

- Medical industry
- TQC Series 20 leak test fixture
- Nolek S9 Leak Test Instrument with fixture control
- Inductance Weld integrity leak test
- Auto start on drawer closure
- Drawer interlocked on a failure
- Single Character fail mark
- Clean room environment
- Portable

The machine was designed to leak test the inductance weld on a plastic shower head.

External vacuum leak test at a test pressure of -0.85 bar and an internal test pressure of 4 bar.

Maximum leak rate of 80mm<sup>3</sup>/sec at a differential test pressure of 5 bar.

Machine throughput of 1 unit every 27 seconds including manual loading and unloading time.