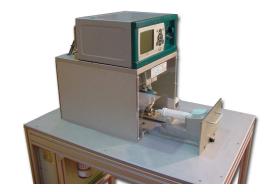

## Shower Head Leak Test

Series 20 Unit

- Medical industry
- TQC Series 20 leak test fixture
- Nolek S9 Leak Test Instrument with fixture control
- Inductance Weld integrity leak test
- Auto start on drawer closure
- Drawer interlocked on a failure
- Single Character fail mark
- Clean room environment
- Portable

The machine was designed to leak test the inductance weld on a plastic shower head.

External vacuum leak test at a test pressure of -0.85 bar and an internal test pressure of 4 bar.

Maximum leak rate of 80mm<sup>3</sup>/sec at a differential test pressure of 5 bar.

Machine throughput of 1 unit every 27 seconds including manual loading and unloading time.