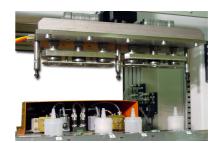

## Medical Filter Leak Test

Series 40 Unit

- The machine was designed to 100% leak test 3 variants of
- The test fixture contained interchangeable tooling designed to seal off 4 filters at a time.
- The single Nolek leak test instrument individually tested each filter with failures receiving a hot stamp reject mark.
- Machine throughput is 4 filters every 75 seconds
- TQC Medical

plastic medical filters.

A Division of TQC Ltd Hooton Street Nottingham NG3 2NJ

www.tqcmedical.com

Tel: +44 (0) 115 9503561 Fax: +44 (0) 115 9484642 Email: sales@tqc.co.uk

©TQC Ltd

- Medical industry
- Nolek S9 Leak Test Instrument
- T□□ Series 40 leak test technology
- Clean Room Environment
- Omron PLC & HMI
- Portable
- Leak Rate: 50mm<sup>3</sup> / sec at 4 bar test pressure