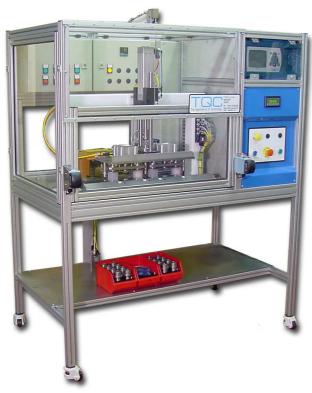

## Medical Filter Leak Test

Series 40 Unit

- The machine was designed to 100% leak test 3 variants of
- The test fixture contained interchangeable tooling designed to seal off 4 filters at a time.
- The single Nolek leak test instrument individually tested each filter with failures receiving a hot stamp reject mark.
- Machine throughput is 4 filters every 75 seconds
- TQC Medical

plastic medical filters.

A Division of TQC Ltd Hooton Street Nottingham NG3 2NJ

www.tqcmedical.com

Tel: +44 (0) 115 9503561 Fax: +44 (0) 115 9484642 Email: sales@tqc.co.uk

©TQC Ltd

- Medical industry
- Nolek S9 Leak Test Instrument
- T□□ Series 40 leak test technology
- Clean Room Environment
- Omron PLC & HMI
- Portable
- Leak Rate: 50mm<sup>3</sup> / sec at 4 bar test pressure