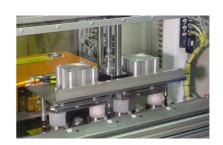

## Medical Filter Leak Test

Series 40 Unit

- The machine was designed to 100% leak test 3 variants of
- The test fixture contained interchangeable tooling designed to seal off 4 filters at a time.
- The single Nolek leak test instrument individually tested each filter with failures receiving a hot stamp reject mark.
- Machine throughput is 4 filters every 75 seconds
- TQC Medical

plastic medical filters.

A Division of TQC Ltd Hooton Street Nottingham NG3 2NJ

www.tqcmedical.com

Tel: +44 (0) 115 9503561 Fax: +44 (0) 115 9484642 Email: sales@tqc.co.uk

©TQC Ltd

- Medical industry
- Nolek S9 Leak Test Instrument
- T□□ Series 40 leak test technology
- Clean Room Environment
- Omron PLC & HMI
- Portable
- Leak Rate: 50mm<sup>3</sup> / sec at 4 bar test pressure