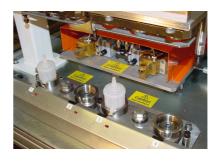

## Medical Filter Leak Test

Series 40 Unit

- The machine was designed to 100% leak test 3 variants of
- The test fixture contained interchangeable tooling designed to seal off 4 filters at a time.
- The single Nolek leak test instrument individually tested each filter with failures receiving a hot stamp reject mark.
- Machine throughput is 4 filters every 75 seconds
- TQC Medical

plastic medical filters.

A Division of TQC Ltd Hooton Street Nottingham NG3 2NJ

www.tqcmedical.com

Tel: +44 (0) 115 9503561 Fax: +44 (0) 115 9484642 Email: sales@tqc.co.uk

©TQC Ltd

- Medical industry
- Nolek S9 Leak Test Instrument
- T□□ Series 40 leak test technology
- Clean Room Environment
- Omron PLC & HMI
- Portable
- Leak Rate: 50mm<sup>3</sup> / sec at 4 bar test pressure