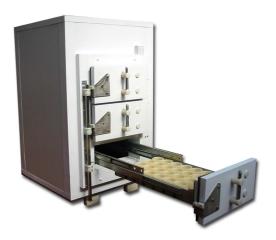

The range of equipment supplied stretches from simple desk top fixtures to fully integrated systems including Robotics and pallet conveyors.

To has now completed several projects involving GAMP4 and 21 CFR Pt 11. Typical machines include high speed leak testing, machines for handling radiopharmacy and work on radiosterilising plant.

## Types of Equipment supplied include -

- Linear platen transfer systems
- Rotary indexing table solutions
- Single station test machines
- PLC / PC controlled systems
- Robotics
- Pick & Place Technology
- Assisted Lift Units
- Low Temperature Storage
- Turnkey Automated Assembly