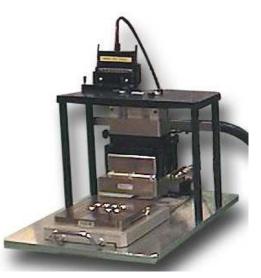

#### Leak Testing

Too is the sole UK agent & system manufacturer for a Swedish based range of leak test instruments. The latest Nolek S9 series is a range of configurable leak test instruments that are integrated into Too's standard range of leak test machines. Too also has experience with high speed helium leak testing.