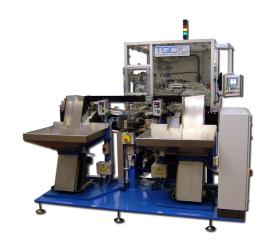

The range of equipment supplied stretches from simple desk top fixtures to fully integrated systems including Robotics and pallet conveyors.

To has now completed several projects involving GAMP4 and 21 CFR Pt 11. Typical machines include high speed leak testing, machines for handling radiopharmacy and work on radiosterilising plant.

## Types of Equipment supplied include -

- Linear platen transfer systems
- Rotary indexing table solutions
- Single station test machines
- PLC / PC controlled systems
- Robotics
- Pick & Place Technology
- Assisted Lift Units
- Low Temperature Storage
- Turnkey Automated Assembly