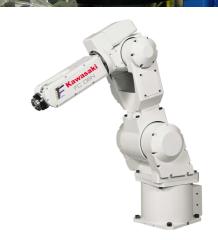

## Types of Equipment supplied include -

- Linear platen transfer systems
- Rotary indexing table solutions
- Single station test machines
- PLC / PC controlled systems
- Robotics
- Pick & Place Technology
- Assisted Lift Units
- Low Temperature Storage
- Turnkey Automated Assembly