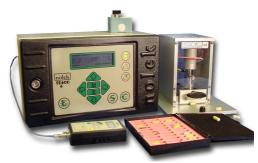

#### Leak Testing

Too is the sole UK agent & system manufacturer for a Swedish based range of leak test instruments. The latest Nolek S9 series is a range of configurable leak test instruments that are integrated into Too's standard range of leak test machines. Too also has experience with high speed helium leak testing.